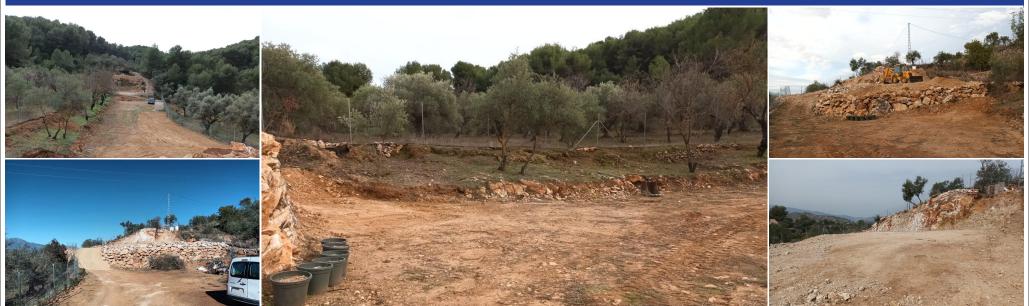

## **Beschrijving:**

Grond te koop

Rustic plot (country land) located on the outskirts of Monda (east side of the village), approx. 3 km from the village offering nice views, nestled within pine trees and olive trees, offering privacy. The plot of just over 1.300m2 is fenced and almost completely flat. It is connected to mains electricity and town water. The access is via a dirt track (1.5km from the main road/a 5 minute car drive) which is a bit bumpy and not really practi...

• Slaapkamers: 0 | • Badkamers: 0 | • Grond: 1,344 m<sup>2</sup> | • •view\_type: Bergen