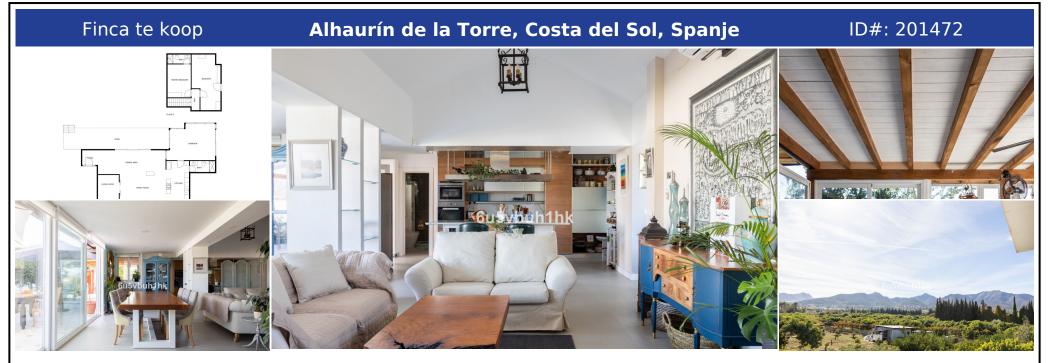

## Beschrijving:

Cosy house in the area of Palo Verde in Alhaurín de la Torre, in a rural area, surrounded by nature, but at a short distance from the village with all amenities:

Restaurants, supermarkets, schools, etc. This newly built house is made with modern and good quality materials, giving a modern and cosy touch to the environment.

It consists of a house of 248 m2 and a plot of 3.189m2 with avocado trees and some fruit trees. The exteriors consist o...

• Slaapkamers: 2 | • Badkamers: 3 | • Bebouwd: 245 m² | • •view\_type: Platteland, Bergen, Panoramisch