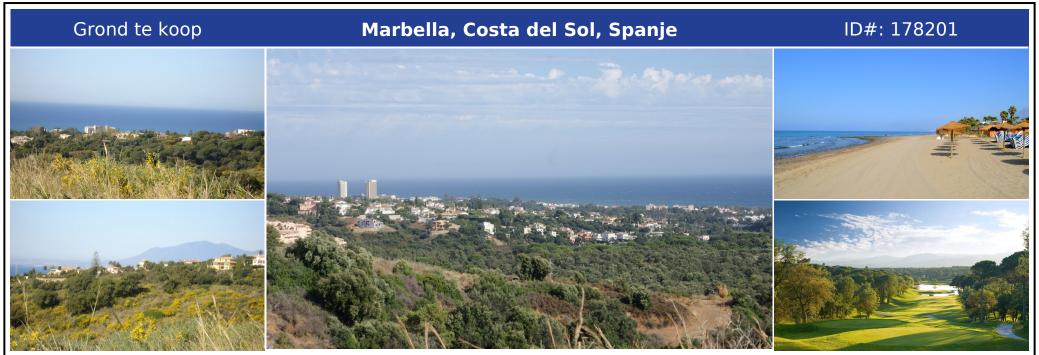

## Beschrijving:

A huge plot with spectacular views down to the coast in the area of Las Chapas, East of Marbella. This enormous plot of 155.000m2 is set over various hills with valleys, rivers and country roads. The plot is an ideal investment opportunity for someone looking to purchase a large amount of land to develop in the future. The plot currently has been registered as a plot building land for future development. This plot boasts 360° views of the su...