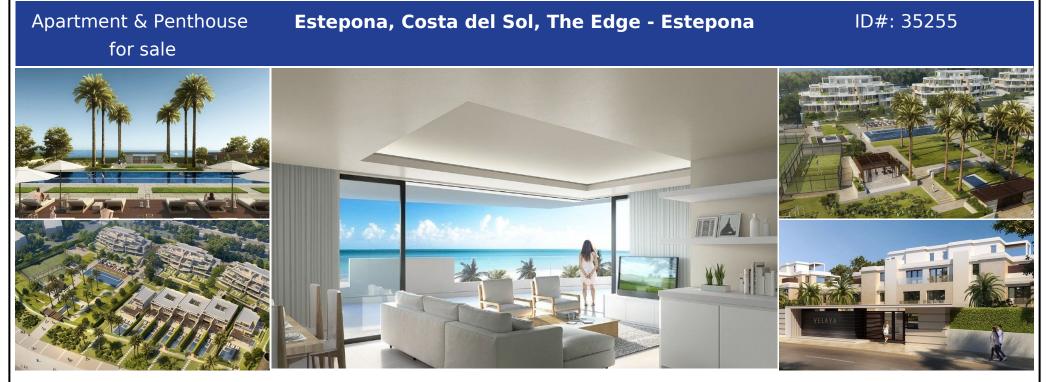

## **Description:**

The Edge - Estepona Apartments, Penthouses and villas. Last Penthouse available for  $\leq 2.100.000$  | Contact us today for complete price list and plans or to book an appointment. Last Penthouse available... Ready to move in! THE EDGE is a privileged project of almost 10.000m2 in a unique beachfront space, where 68 apartments and exclusive penthouses (3 and 4 bedrooms) and 2 unique and magnificent villas (4 bedrooms) are built with the best mat...