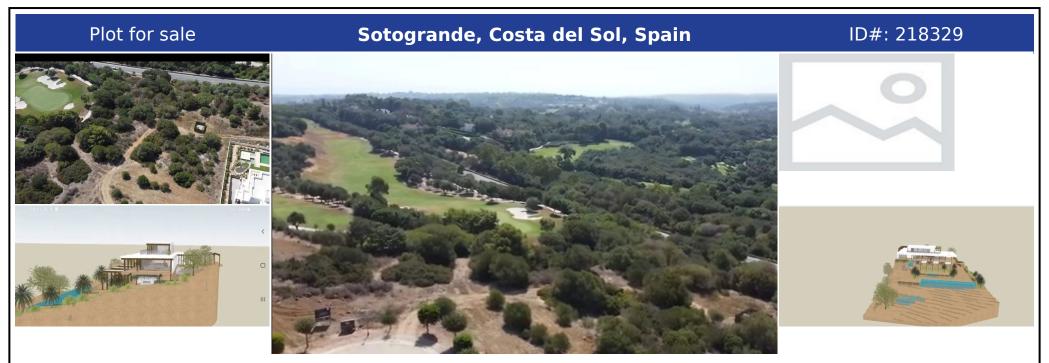

## **Description:**

Plot for sale in Sotogrande This plot measures 2,690 m<sup>2</sup>. 672.5 m<sup>2</sup> can be built on. This plot borders a green area and the golf course. The good thing is that no neighbors can disturb it. There's a new house on the western edge. Calle Lavanda is very close to the school (walking distance) and is a beautiful street in the area surrounding the plot, as it's at the end of the cul-de-sac. It has beautiful, wide views and a perfect south...