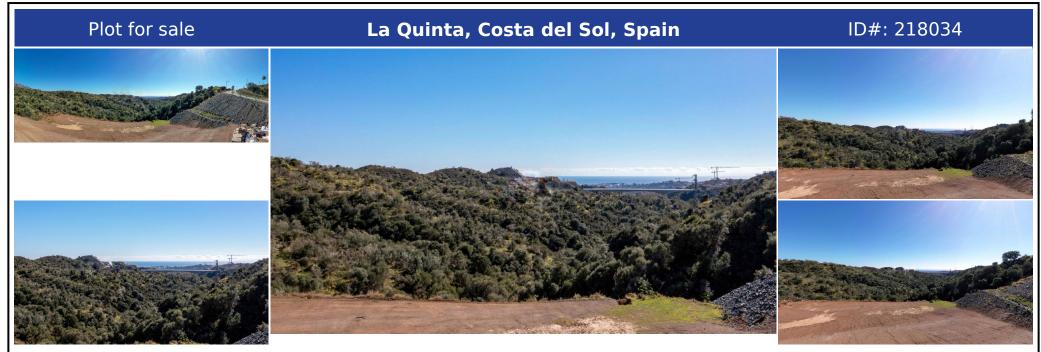

## **Description:**

In a privileged location within a luxury development in Real de La Quinta, this exceptional south-facing plot offers unbeatable privacy and absolutely captivating sea views. With a surface area of 4,773 m<sup>2</sup> and a buildable area of 521.13 m<sup>2</sup>, it is the perfect place to create an exclusive home surrounded by nature and tranquility. The plot is part of a small community of just five properties, ensuring an intimate and exclusive set...