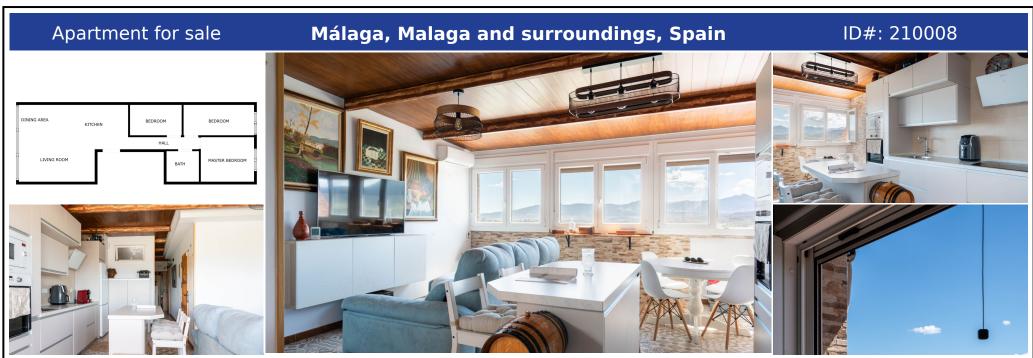

• Bedrooms: 5 | • Bathrooms: 2 | • Build: 122 m<sup>2</sup> | • View type: Countryside, Mountain, Panoramic

General: Double glass, Furnished, Near transport, Storage

€319,000