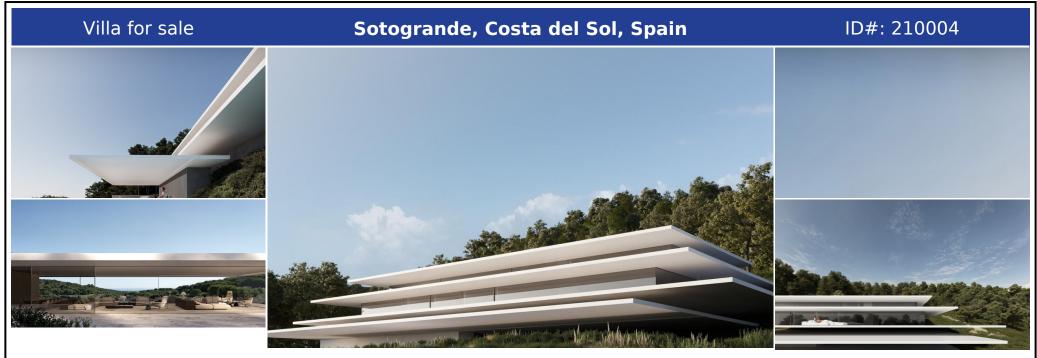

## **Description:**

This exceptional luxury home in La Reserva de Sotogrande blends modern architecture with sustainability, offering unparalleled comfort in a first-line golf course location with views of both the greens and the Mediterranean Sea. Its modernist design features clean lines, expansive terraces, and a tiered structure that maximizes natural light and stunning vistas. The property spans 1,906 m<sup>2</sup> of built area on a 2,451 m<sup>2</sup> plot, with 1,047 m<sup>2</sup> de...

• Bedrooms: 6 | • Bathrooms: 8 | • Build: 1,906 m<sup>2</sup> | • Terrace: 859 m<sup>2</sup> | • Orientation: South | • View type: Garden, Golf, Mountain, Panoramic, Pool, Sea

**General:** Air Conditioning, Alarm system, Close To Schools, Close To Sea, Close To Town, Condition Excellent, Covered terrace, Electric Blinds, Fireplace, Fitted Wardrobes, Furnished, Garden (Private), Kitchen Partially Fitted, Kitchen-Lounge, Lift, Parking More Than One, Parking private, Pool Heated, Pool Indoor, Pool Private, Private terrace, Security 24/24, Underfloor heating