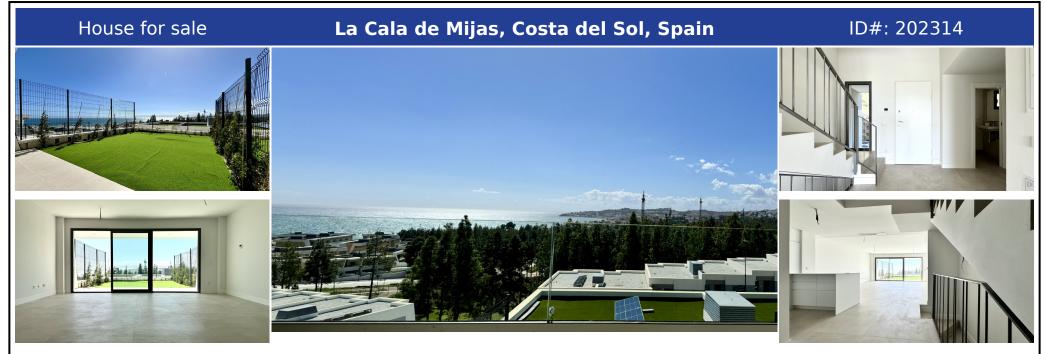

## **Description:**

TOWNHOUSE FOR SALE The property is located right next to El Chaparral Golf & Country Club. This is one of the best townhouse in the area, located in the highest line of the buildings in investment, it offers sea and coast views even from the ground floor and garden level. Townhouse is new, never used and ready to be furnished according to the taste of the future owner. We are just a few minutes away from the charming town of La Cala de ...

• Bedrooms: 3 | • Bathrooms: 3 | • Build: 133 m<sup>2</sup> | • Terrace: 24 m<sup>2</sup> | • Orientation: Southwest | • View type: Golf, Panoramic, Sea

**General:** Air Conditioning, Close to golf, Close To Sea, Cold A/C, Condition Excellent, Covered terrace, Electricity, Fitted Wardrobes, Fully equipped kitchen, Furnished (No), Garden (Private), Hot A/C, Near transport, Parking private, Parking underground, Pool Communal, Private terrace