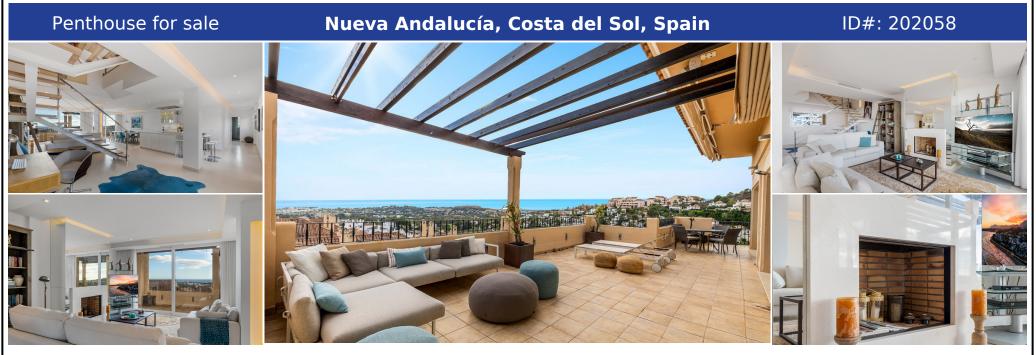

## **Description:**

This magnificent duplex penthouse, with 4 bedrooms, offers jaw-dropping panoramic views over Nueva Andalucía and the glistening sea beyond. Originally two separate units, this property has been masterfully transformed into a single, seamless space within its residential complex. The elevator opens directly into the penthouse, where the open-plan area illuminated by generous natural light shows off the design and spaciousness. The lower level...

• Bedrooms: 4 | • Bathrooms: 4 | • Build: 300 m<sup>2</sup> | • Terrace: 100 m<sup>2</sup> | • Orientation: Southwest | • View type: Countryside, Panoramic, Sea

**General:** Alarm system, Central Heating, Close to port, Close To Sea, Close to shops, Condition Excellent, Covered terrace, Fitted Wardrobes, Fully equipped kitchen, Furnished, Garden (Shared), Near transport, Parking private, Pool Communal, Pool Heated, Pool Indoor, Private terrace, Security 24/24