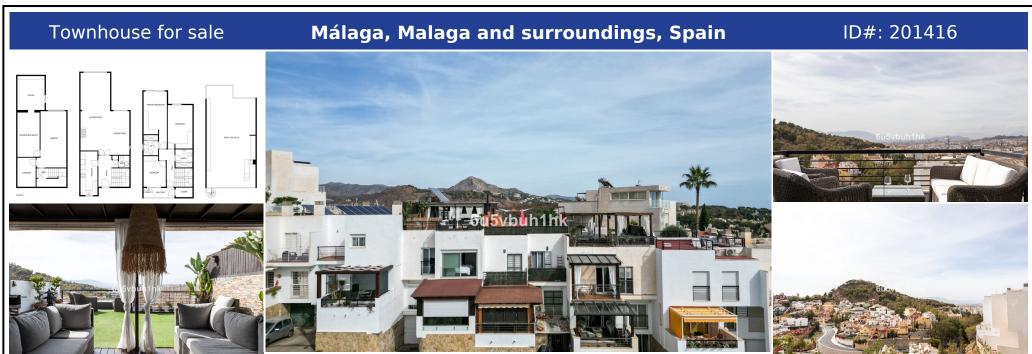

## **Description:**

This beautiful townhouse is located in the area of El Limonar / Gibralfaro, about 15 minutes walk from the historic centre and the beach. The community also has a social club, paddle tennis courts, green areas and two salt water swimming pools. The house has been recently refurbished, with a kitchen of the prestigious brand Schmidt Kitchens, new bathrooms and panoramic windows. The house is distributed over 4 floors. When entering the house, ...

• Bedrooms: 6 | • Bathrooms: 3 | • Build: 300 m<sup>2</sup> | • Terrace: 80 m<sup>2</sup> | • View type: Countryside, Mountain, Panoramic, Urban

**General:** Air Conditioning, Close To Schools, Close To Town, Covered terrace, Fitted Wardrobes, Near transport, Private terrace, Telephone