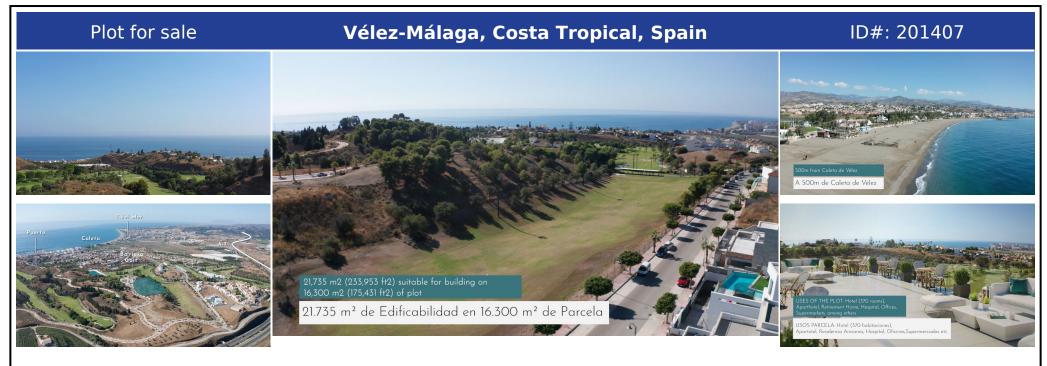

## **Description:**

Urban land in Baviera Golf Playa Its cadastral value is €8,849,932 Buildability: 21,632 sqm on a plot of 16,295 sqm In a high-level area, next to Baviera Golf Course and 900 residences (mostly detached houses with private gardens) Located 500m from Caleta de Vélez, famous for its marina and magnificent beaches, among the best on the Costa del Sol, and 20 minutes from Malaga It has a Mortgage Appraisal Certificate from Tasaçión Hipotecaria...

• Bedrooms: 0 | • Bathrooms: 0 | • Plot: 16,295 m<sup>2</sup> | • View type: Countryside, Golf, Mountain, Panoramic, Sea

General: Close to golf, Close to port, Close to shops, Near transport

€3,900,000