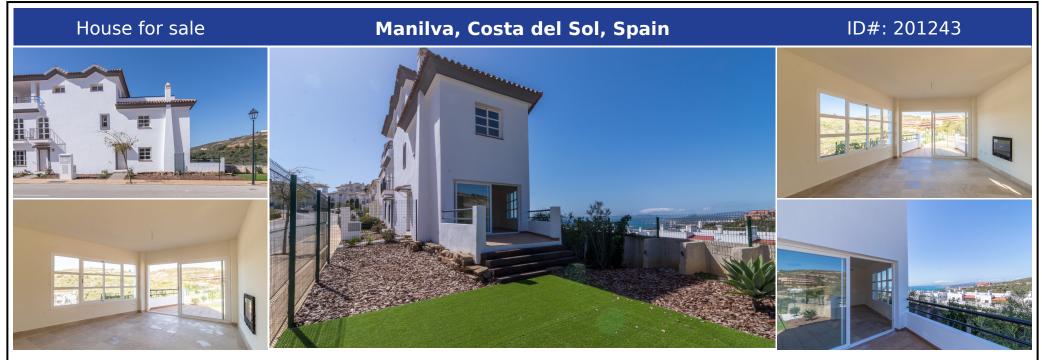

## **Description:**

Corner townhouse with breathtaking sea views. The house, located in a tranquil area, is divided as follows: On the ground floor, you'll find the kitchen, a guest toilet, and the living/dining area, leading to a terrace. From here, you have access to the private garden and the communal area with a pool. Part of the garden was originally designed as a parking area and can easily be restored to its original state. The first floor comprises ...

• Bedrooms: 3 | • Bathrooms: 2 | • Build: 166 m<sup>2</sup> | • Terrace: 33 m<sup>2</sup> | • Orientation: Southwest | • View type: Beach, Mountain, Panoramic, Sea

**General:** Air Conditioning, Close To Schools, Close To Town, Condition Excellent, Covered terrace, Electricity, Fireplace, Fitted Wardrobes, Garden (Private), Garden (Shared), Parking private, Pool Communal, Private terrace, Solarium, Urbanisation