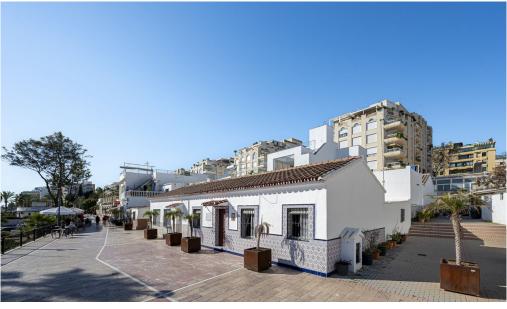

## **Description:**

LAND IN MARBELLA FISHING PORT An extraordinary and unique property to design to your taste and preferences, perfectly located on the seafront promenade, in the Puerto Pesquero, in the centre of Marbella and 1 minute from the Bajadilla Beach. The property has the possibility of extension and it is possible to build ground floor + 1 + attic 7 m and roof terrace. Buildability 1,20% and occupancy 80%. For more information please contact us.