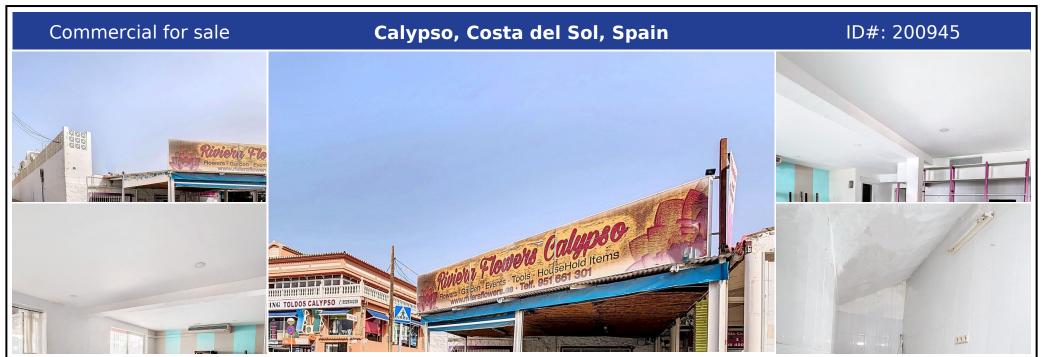

## **Description:**

This spacious commercial premises, located in the sought-after El Palmar de Calypso area of Calahonda, offers a unique opportunity to establish your business in a prosperous and dynamic environment. With a constructed area of 104 square meters and a generous 21 square meter terrace, this place is a gem in terms of space and luminosity. Located just a 5-minute walk from the beach, this establishment has a privileged location that w...

• Bedrooms:  $0 \mid$  • Bathrooms:  $2 \mid$  • Build:  $125 \text{ m}^2 \mid$  • Terrace:  $21 \text{ m}^2 \mid$  • Orientation: Southeast  $\mid$  • View type: Street

**General:** Air Conditioning, Condition Good, Electricity, Furnished (partially), Garden (Private), Gas, Kitchen Partially Fitted, Near transport, Parking street, Pool Communal, Private terrace, Utility Room