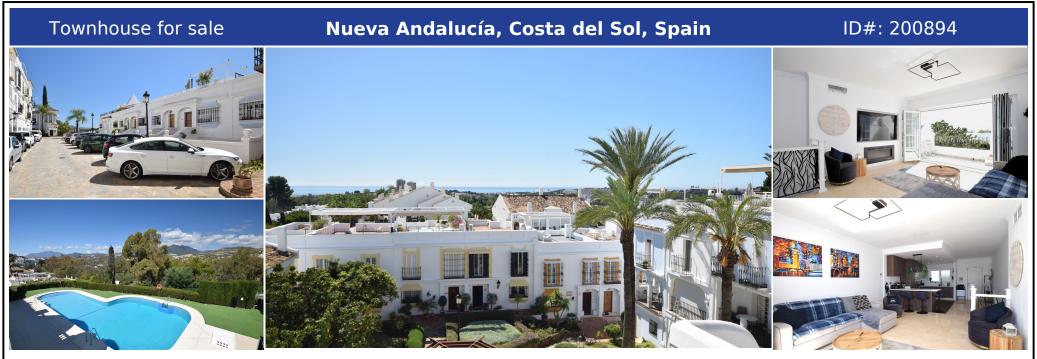

## **Description:**

A beautifully renovated townhouse in the highly sought-after community of Aloha Pueblo, Nueva Andalucía/Puerto Banús (Marbella.) This fabulous townhouse enjoys a south facing orientation, allowing for plenty of sunshine and light to brighten up the house. The roof solarium enjoys plenty of outdoor space and wonderful sea views! The property consists of an open-plan, kitchen and living area, leading out to the terrace and roof solarium. There...

• Bedrooms: 2 | • Bathrooms: 3 | • Build: 122 m<sup>2</sup> | • Terrace: 60 m<sup>2</sup> | • Orientation: South | • View type: Mountain, Sea

**General:** Air Conditioning, Close to port, Close To Schools, Close To Town, Condition Excellent, Ensuite Bathroom, Fitted Wardrobes, Fully equipped kitchen, Furnished (No), Garden (Shared), Gated Complex, Parking private, Parking underground, Pool Communal, Private terrace, Recently Renovated, Solarium