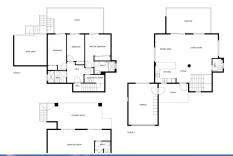

• Bedrooms: 4 | • Bathrooms: 3 | • Build: 255 m<sup>2</sup> | • Terrace: 58 m<sup>2</sup> | • View type: Panoramic, Pool, Sea

**General:** Air Conditioning, Close To Schools, Close To Town, Fireplace, Fitted Wardrobes, Gym, Private terrace, Utility Room