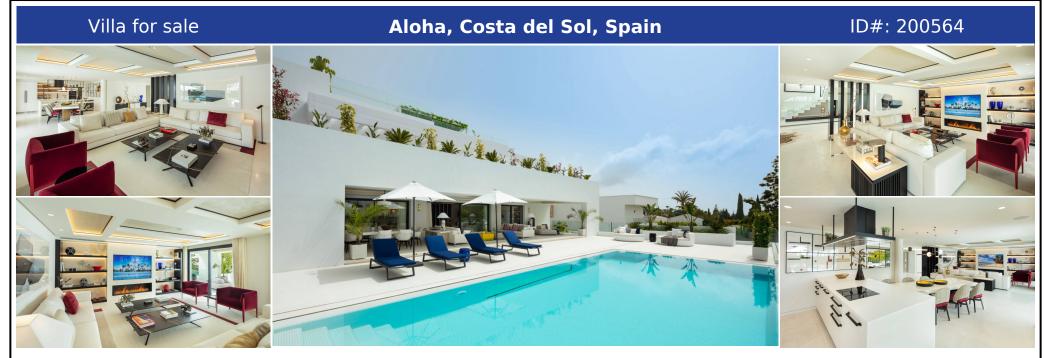

## **Description:**

A magnificent ultra contemporary villa located in the perfect position for those that enjoy the ambience offered by the Aloha area. Incorporating the latest generation of materials, fittings and equipment this home is a true 21st century statement. Furnished by Pedro Peña, the property is a delight to enter and a total pleasure spend time in. Only personal viewing can allow one to fully appreciate the quality and true ambience of this exec...

• Bedrooms: 4 | • Bathrooms: 5 | • Build: 502 m<sup>2</sup> | • Terrace: 267 m<sup>2</sup> | • Orientation: South | • View type: Garden, Pool

**General:** Air Conditioning, Alarm system, Condition Excellent, Covered terrace, Entry phone, Fireplace, Fitted Wardrobes, Fully equipped kitchen, Furnished (option), Garden (Private), Near transport, Parking private, Pool Private, Private terrace, Underfloor heating