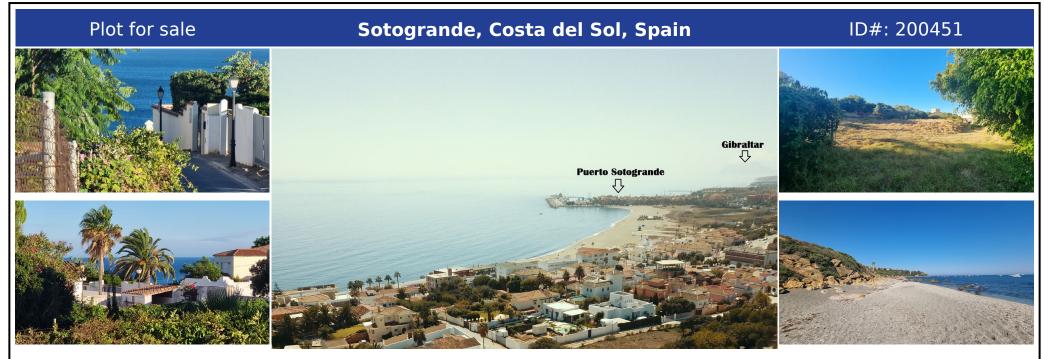

## **Description:**

4.900m2 Seaview Building Plot for 4 Villas 50% below bank valuation 175€/m2 = 850.000€ or less than 215.000€ per plot. We only sell the whole 4.900m2 plot and not individual parts of it. The price is not further negotiable. 3 minutes walk the the beach 20 minutes walk to Puerto Sotogrande 25 minutes drive to Estepona 40 minutes drive to Puerto Banús 45 minutes drive to Marbella Bank valuation: 1.700.000€ + Minimum plot size: 1...

• Bedrooms: 0 | • Bathrooms: 0 | • Plot: 4,900 m<sup>2</sup> | • Orientation: Southwest | • View type: Sea

General: Bargain, Close To Marina, Close to port, Close To Sea

€850,000