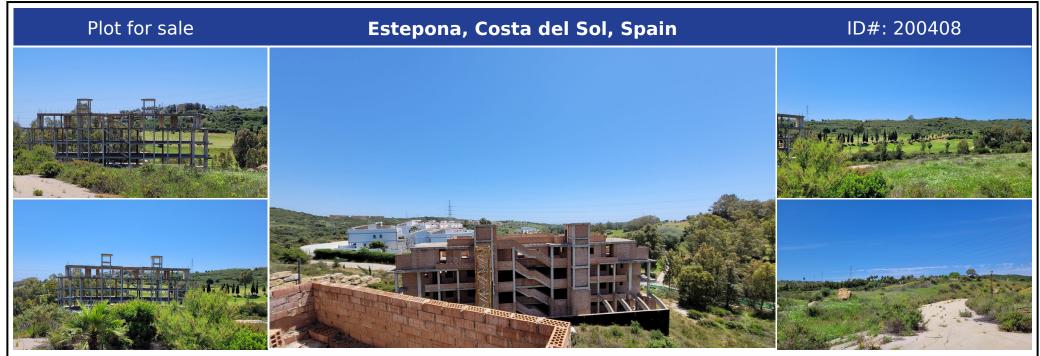

## **Description:**

Development land with constructed buildings situated on the golf course of Estepona with a land total size of just under 108.000,00M2, with a build allowance to construct a total of 593 apartments plus commercial buildings. This ideally located land is situated in the heart of Estepona golf and is made up of a total of 8 parcels of land all of which have planning under PM-3 and CA-5, with the allowance to construct PB+2 and PB+4. Each parce...