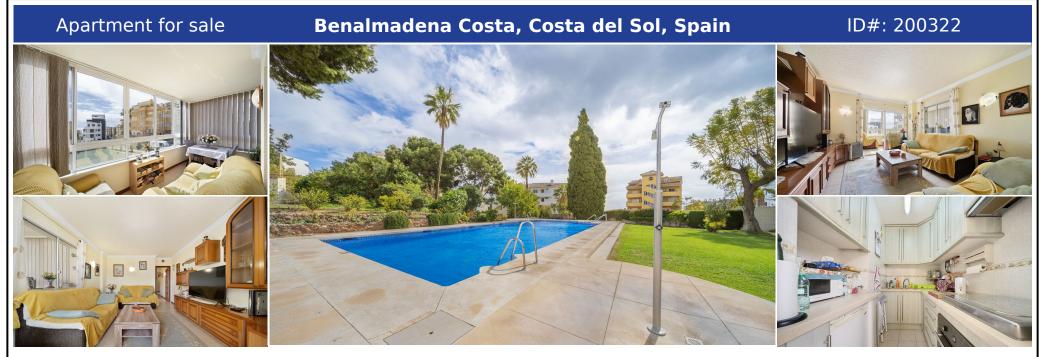

## **Description:**

Welcome to an exceptional beachside opportunity in Benalmádena Costa! Introducing this exquisite two-bedroom, two-bathroom corner apartment, boasting a desirable wrap-around terrace. Located on the 2nd floor of a highly sought-after area, this residence offers a southwest facing orientation, providing captivating sea views across its expansive 110 square meters. Its proximity to the beach makes it a rare gem in today's market. Immers...

• Bedrooms: 2 | • Bathrooms: 2 | • Build: 110 m<sup>2</sup> | • Orientation: South, Southwest | • View type: Sea

General: Condition Fair, Covered terrace, Entry phone, Furnished (partially), Garden (Shared), Kitchen Partially Fitted, Lift, Pool Communal