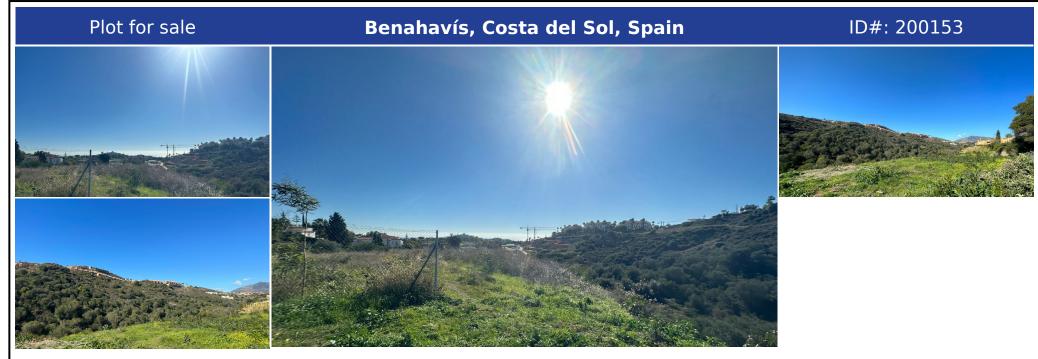

## **Description:**

Great investment opportunity for house builders. This south facing plot of 6,505 m<sup>2</sup> is offered for sale in the exclusive residential community of Ur. Flores del Paraiso, Benahavis, midway between Puerto Banus and Estepona. It enjoys views of the Mediterranean Sea and the peaceful mountains. The lot is composed of 3 independent plots totaling 6.505m2. Plot A) 1.899m2 Plot B) 2.260m2 Plot C) 2.343m2 Land destined in PGOU to single-family h...