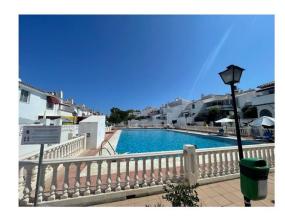

• Bedrooms: 2 | • Bathrooms: 2 | • Build: 125 m<sup>2</sup> | • Terrace: 20 m<sup>2</sup> | • Orientation: Southwest, West | • View type: Panoramic, Street, Urban

**General:** Air Conditioning, Bargain, Cheap, Close to golf, Close To Sea, Close to shops, Condition Good, Covered terrace, Electricity, Fitted Wardrobes, Furnished (No), Garden (Private), Garden (Shared), Gated Complex, Hot A/C, Kitchen Partially Fitted, Near transport, Parking communal, Parking open, Parking street, Pool Communal, Private terrace