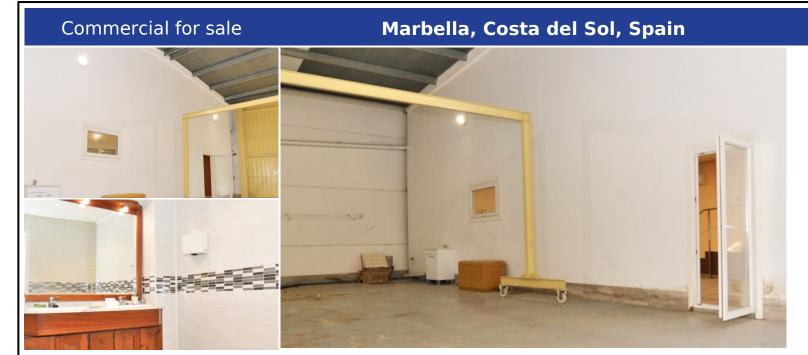

## **Description:**

FANTASTIC INDUSTRIAL COMMERCIAL LOCAL IN THE NEW AREA OF THE INDUSTRIAL ESTATE OF MARBELLA, PERFECT CONDITION!! Industrial warehouse/commercial local in Marbella industrial estate. 124m2 on a single floor. Vehicle access gate and pedestrian access. Bathroom, storage room and office. Perfect for setting up any business in one of the best locations for industrial warehouses in Marbella, in the new area of the industrial estate, where warehouses...

• Bedrooms: 0 | • Bathrooms: 1 | • Build: 125 m<sup>2</sup> | • Orientation: East |

**General:** Close to port, Close to shops, Commercial area, Condition Excellent, Parking street, Storage

€299,000