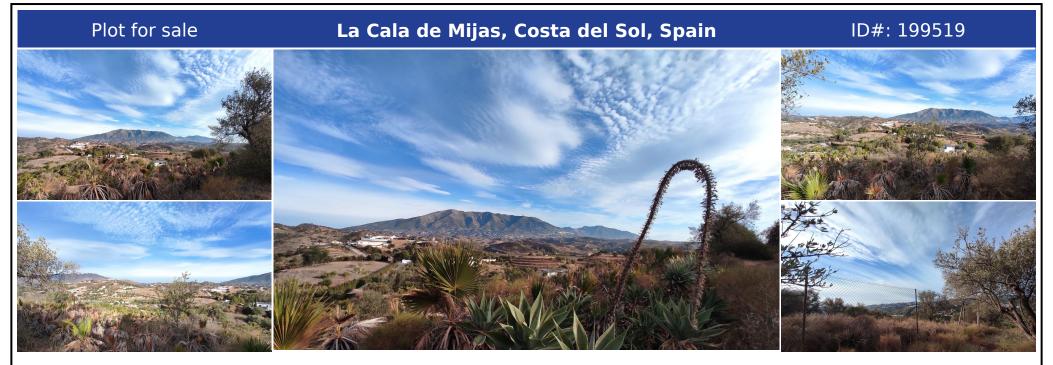

## **Description:**

Enchanting Rustic Land with Panoramic Views of Mijas Village and Sea, including Palm Tree Plantation Discover a slice of paradise in Entrerrios, where nature's beauty meets exceptional potential. This captivating rustic land, framed by panoramic views of Mijas village and the sea, offers a unique retreat enriched with a thriving palm tree plantation. The allure extends beyond the property's boundaries, as it sits just 10 minutes awa...

• Bedrooms: 0 | • Bathrooms: 0 | • Plot: 5,295 m<sup>2</sup> | • Orientation: East, North, South, West | • View type: Countryside, Mountain, Panoramic, Sea

General: Bargain, Cheap, Condition Excellent, Electricity, Garden (Private), Parking More Than One