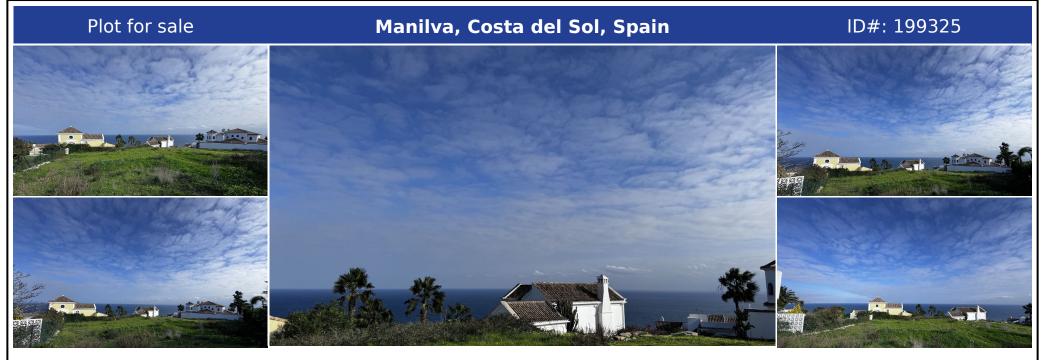

## **Description:**

Discover the ultimate retreat in this exclusive 788m2 plot now with a 245m2 constructable area available for acquisition. This unique property boasts panoramic views, enveloping the serenity of the sea and the majesty of the mountains. Strategically located in a coveted position, this plot lies in proximity to the stunning natural landscapes of Chullera, allowing you to immerse yourself in the timeless beauty of nature. Imagine building your ...

• Bedrooms: 0 | • Bathrooms: 0 | • Build: 245 m<sup>2</sup> | • Orientation: Southwest | • View type: Mountain, Panoramic, Sea

General: Condition Excellent, Garden (Private), Safe, Urbanisation

€335,000