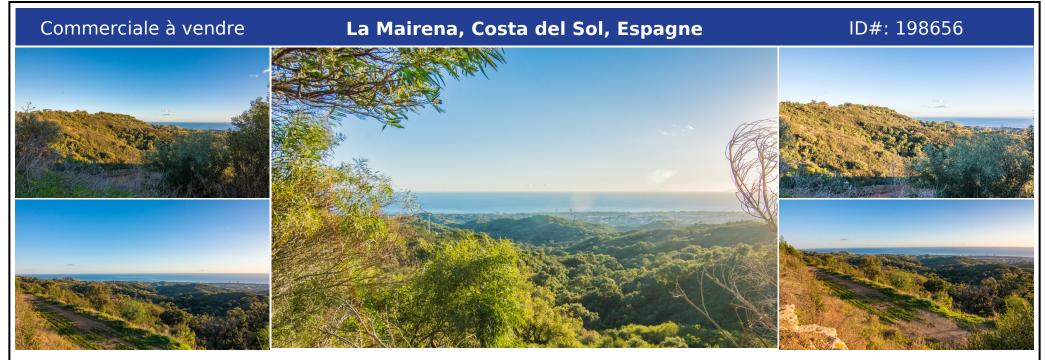

## **Description:**

Commercial Plot located in La Mairena, Malaga, Costa del Sol. This plot is suitable for a hotel, spa, retirement home etc... South facing with breathtaking sea views from every part of the plot. Plot with a total size of 45015m<sup>2</sup> and with a buildable size of 11250m<sup>2</sup> + terraces + basement. The spectacular plot is 7 minutes by car from Marbellas best beaches, and 30 minutes from Malaga airport. It is completley urbanized: electricity, sewage, f...