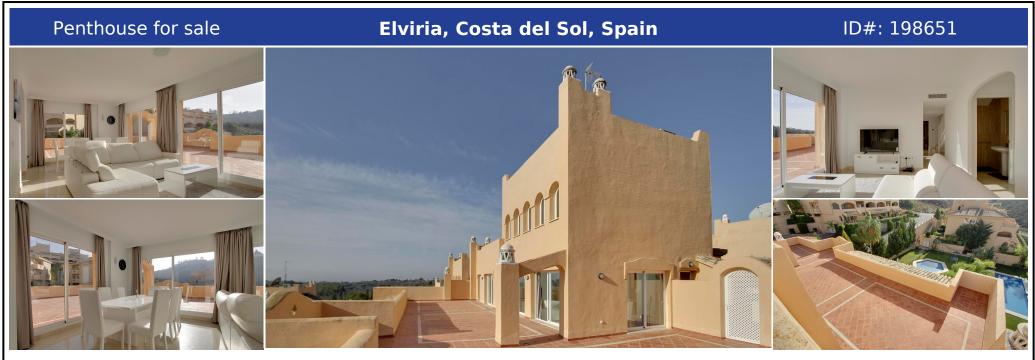

## **Description:**

Exquisitely designed, this captivating 3-bedroom penthouse is located in the prestigious Elviria area of Marbella. Spanning two impeccably appointed floors, the ground level boasts a spacious open-concept layout featuring a lounge, dining area, guest toilet, and a modern kitchen with an adjacent external laundry annex. The highlight of this level is undoubtedly the expansive 200m2 terrace offering panoramic vistas of the azure sea, perfect for...

• Bedrooms: 3 | • Bathrooms: 3 | • Build: 135 m<sup>2</sup> | • Terrace: 212 m<sup>2</sup> | • Orientation: East, South, Southeast | • View type: Countryside, Forest, Garden, Mountain, Pool, Sea

**General:** Air Conditioning, Close To Forest, Close To Sea, Condition Excellent, Electricity, Entry phone, Fitted Wardrobes, Fully equipped kitchen, Furnished (option), Garden (Shared), Gated Complex, Lift, Parking private, Parking underground, Pool Communal, Private terrace, Recently Refurbished, Recently Renovated, Security