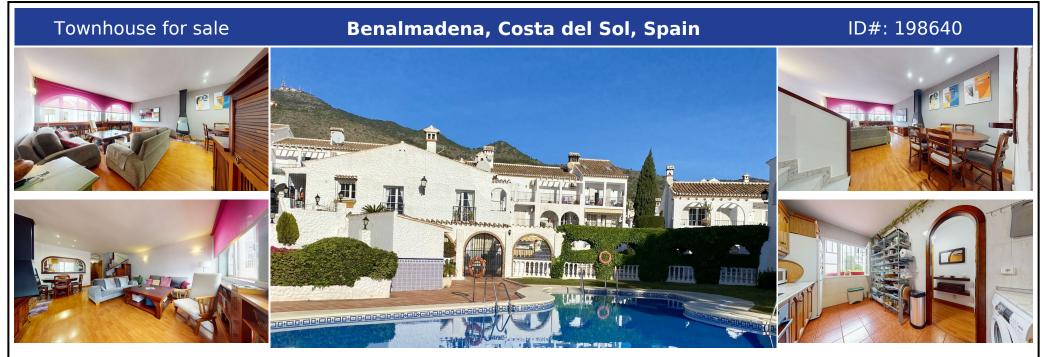

## **Description:**

Spectacular exclusive chalet for sale in Benalmádena Torremuelle. This is a three-story townhouse located in the private Tío Charles Residential Area with nighttime security. The complex is in the style of an Andalusian village, featuring picturesque streets and squares, as well as two spacious pools surrounded by lush gardens offering panoramic views of the bay of Malaga and Fuengirola. The property is distributed as follows: upon entering...

• Bedrooms: 3 | • Bathrooms: 3 | • Build: 118 m<sup>2</sup> | • Terrace: 14 m<sup>2</sup> | • Orientation: Southeast | • View type: Garden, Mountain, Sea

**General:** Air Conditioning, Close To Town, Condition Excellent, Electricity, Fireplace, Fitted Wardrobes, Floors (Wood), Furnished (option), Garden (Shared), Gated Complex, Pool Communal, Private terrace, Storage, Urbanisation