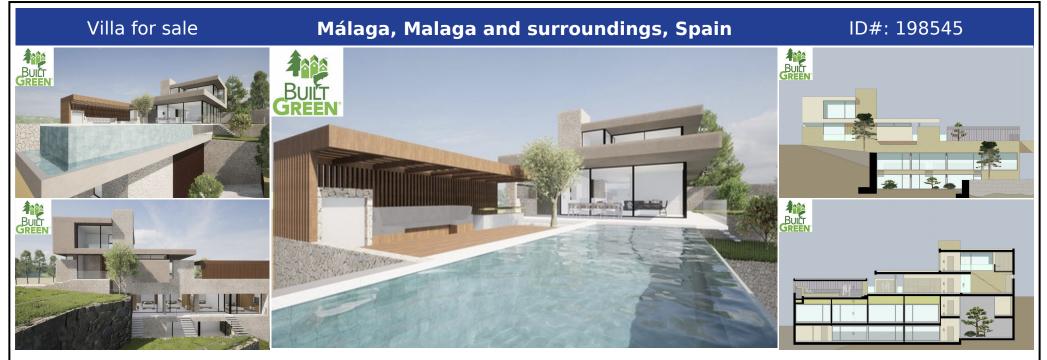

## **Description:**

OFF-PLAN LUXURY ECOLOGICAL VILLA IN MONTE MAYOR, BENAHAVIS WITH OPEN SEA VIEWS Basement: elevator, garage for 3 cars and motorbikes, sauna, guest toilet, 2 technical rooms, fitness/workshop room, storage room, laundry room, hall with staircase, housekeep quarter with kitchenette and a double bedroom with ensuite bathroom, 2 patios. Ground floor: elevator, family room with bedroom, sitting area, and bathroom, a corridor that leads to 3 double b...

• Bedrooms: 7 | • Bathrooms: 8 | • Build: 660 m<sup>2</sup> | • Terrace: 300 m<sup>2</sup> | • Orientation: South, Southeast, Southwest, West | • View type: Courtyard, Garden, Mountain, Panoramic, Pool, Sea, Urban

**General:** Air Conditioning, Alarm system, Close To Forest, Close to golf, Cold A/C, Covered terrace, Electricity, Entry phone, Fireplace, Fitted Wardrobes, Fully equipped kitchen, Furnished (option), Garage, Garden (Private), Gated Complex, Hot A/C, Lift, Parking covered, Parking More Than One, Parking underground, Pool Heated, Pool