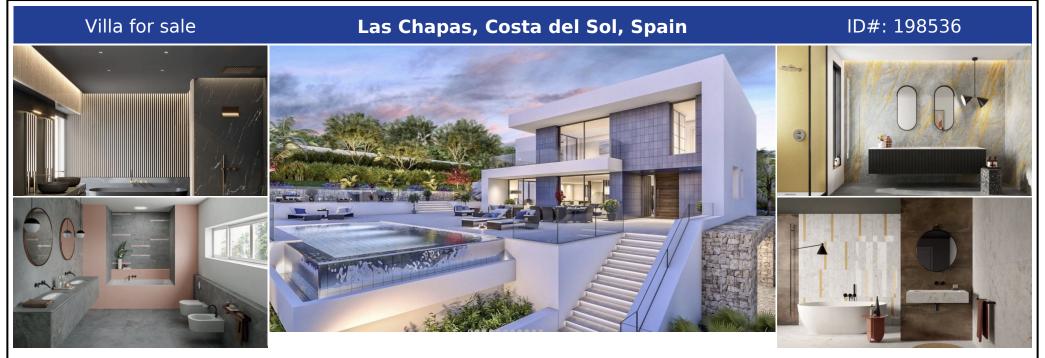

## **Description:**

OFF-PLAN – ECOLOGICAL LUXURY CONTEMPORARY VILLA - KEY-IN-HAND PROJECT – LAS CHAPAS – MARBELLA and consisting of out 3/ bedrooms with 3/4 ensuite bathrooms and 1 guest toilet. Ground floor: covered entrance, entrance, guest toilet, staircase and lift to the basement/garage, elevator room, living/dining area, staircase to the 1st floor, big open plan kitchen, distributor with build-in wardrobe, and a double bedroom with ensuite bathroom. ...

• Bedrooms: 4 | • Bathrooms: 4 | • Build: 536 m<sup>2</sup> | • Terrace: 594 m<sup>2</sup> | • Orientation: South | • View type: Countryside, Panoramic, Pool, Street

**General:** Air Conditioning, Alarm system, Close to port, Close to shops, Cold A/C, Commercial area, Covered terrace, Electric Blinds, Electricity, Entry phone, Fitted Wardrobes, Fully equipped kitchen, Furnished (option), Garage, Garden (Private), Hot A/C, Lift, Near transport, Parking covered, Parking open, Parking underground, Pool Heated, Pool Private, Safe, Telephone, Underfloor heating