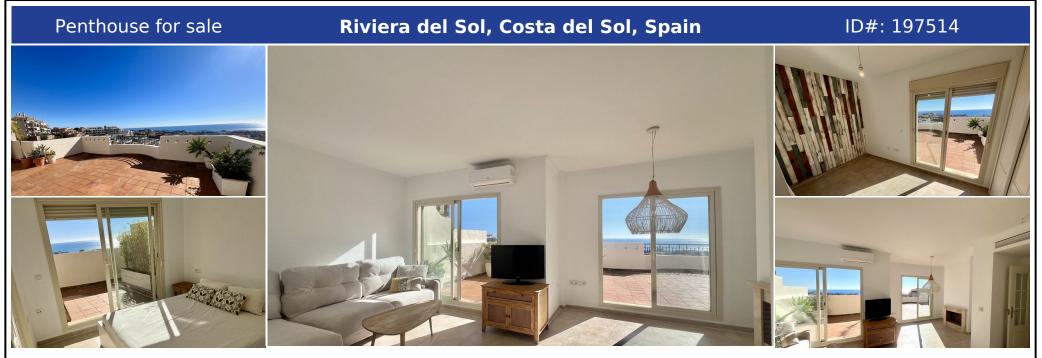

## **Description:**

Penthouse with generous dimensions terraces and that enjoys IMPRESSIVE views of the SEA. Newly Renovated. Ready to Enter. Strategic Location in an emerging area of Riviera del Sol with magnificent connection to the Toll Highway. Ideal as a Permanent Residence, occasional or as a business due to the very high demand for rentals in the area. Underground garage and storage room included in the price

• Bedrooms: 2 | • Bathrooms: 2 | • Build: 80 m<sup>2</sup> | • Terrace: 70 m<sup>2</sup> | • Orientation: South | • View type: Panoramic, Sea

**General:** Air Conditioning, Close To Schools, Electricity, Fireplace, Fitted Wardrobes, Fully equipped kitchen, Furnished (partially), Garden (Shared), Gated Complex, Lift, Paddle Tennis, Parking covered, Parking private, Pool Communal, Private terrace, Recently Refurbished, Telephone, Urbanisation