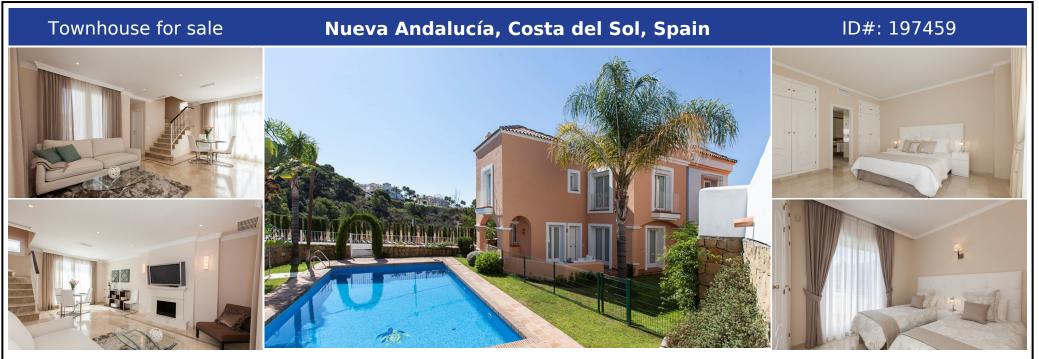

## **Description:**

Spacious corner townhouse within a gated and secured family-friendly community at approximately 5kms from Puerto Banus and the beach, and only 200m away from the Turtle lake and its surrounding park. The property offers a large lounge/dining room with fireplace and large modern kitchen on the ground floor and 2 bedrooms and 2 bathrooms on the first floor. The master bedroom as very large, with several wardrobes and its en-suite bathroom. There...

• Bedrooms: 2 | • Bathrooms: 2 | • Build: 116 m<sup>2</sup> | • Terrace: 40 m<sup>2</sup> | • Orientation: Southeast | • View type: Countryside, Garden, Lake, Pool

**General:** Air Conditioning, Cold A/C, Condition Excellent, Covered terrace, Electricity, Ensuite Bathroom, Fireplace, Fitted Wardrobes, Fully equipped kitchen, Furnished, Garden (Shared), Gated Complex, Hot A/C, Parking open, Parking street, Pool Communal, Satellite TV, Security 24/24, Urbanisation