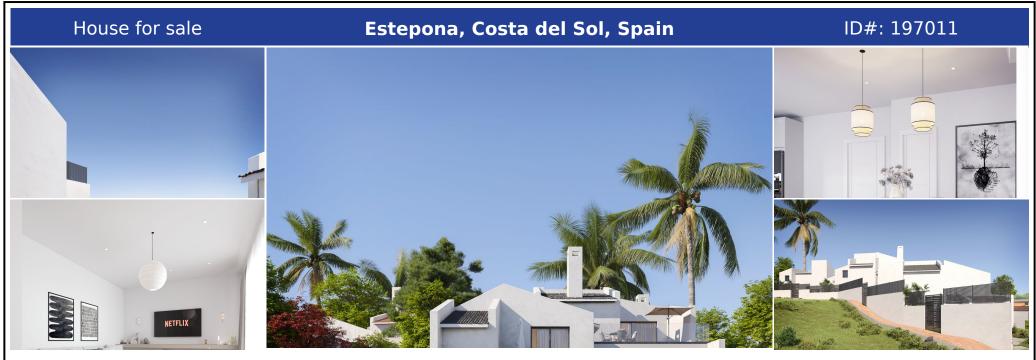

## **Description:**

MODERN SEMI-DETACHED TOWNHOUSE IN BAHIA DORADA WITH SEA VIEWS, due to its elevated position, in an exclusive project of 3 houses, two of them semidetached, only 500m from the beach. It is only 1.5 km from Estepona Golf, 5 minutes from Estepona port and 10 minutes from the port of La Duquesa. Fully functional, built on two floors, south-east facing, and very bright, with top quality materials and kitchen equipped with top brand appliances, aer...

• Bedrooms: 2 | • Bathrooms: 2 | • Build: 126 m<sup>2</sup> | • Terrace: 28 m<sup>2</sup> | • Orientation: East, South | • View type: Garden, Panoramic, Sea

**General:** Air Conditioning, Close To Marina, Close To Schools, Close To Town, Condition Excellent, Double glass, Electricity, Ensuite Bathroom, Fitted Wardrobes, Fully equipped kitchen, Garage, Garden (Private), Private terrace