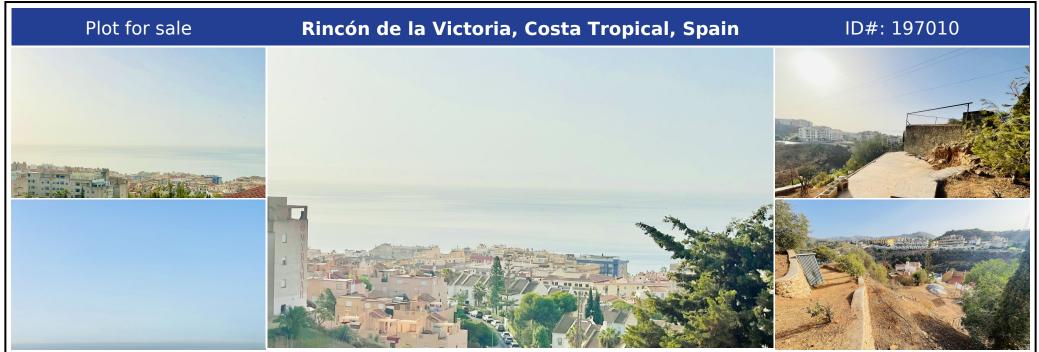

## **Description:**

MAGNIFICENT PLOT WITH SEA VIEWS IN THE CENTRE OF RINCÓN DE LA VICTORIA. The plot has a total of 900m2. South facing. It has a water deposit and basic project to build 2 semi-detached houses. Its location is great as it is close to the centre of the village as well as to the beach and with good accessibility to the motorway, shopping centre, petrol station etc. ....

• Bedrooms: 0 | • Bathrooms: 0 | • Plot: 900 m<sup>2</sup> | • Orientation: South | • View type: Sea

General: Close to shops, Close To Town, Furnished (No), Garden (Private), Kitchen Not Fitted, Renovation Required