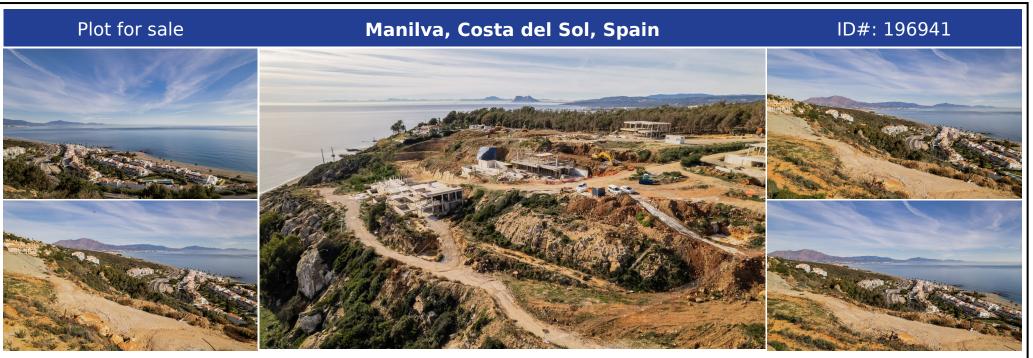

## **Description:**

Situated in an elevated position just above the Mediterranean Sea and a short distance away from the renowned resort of Sotogrande, this residential plot boasts the most incredible panoramic views. Set within a new urbanisation close to the coast, this spacious plot has an approved license for a 387m2 (of which 149m2 terraces) villa built over two floors with private pool. The allowed max build percentage is 33% in the area so a 500m2 build pl...