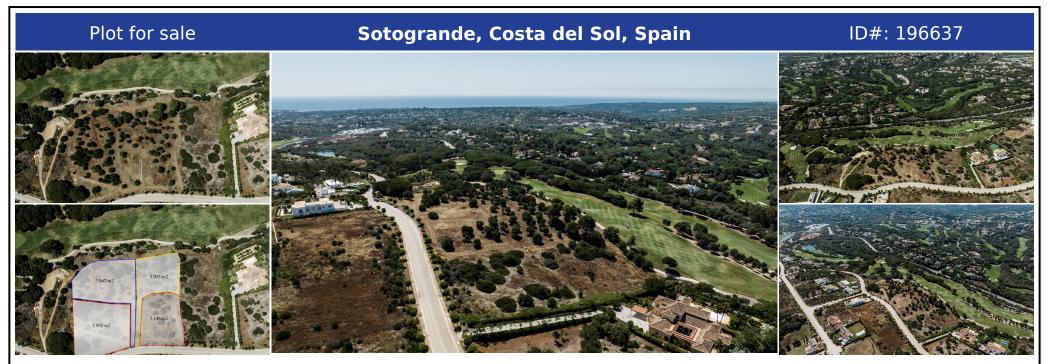

## **Description:**

Set of 2 south-facing plots totalling 7,939 m2 situated in La Reserva de Sotogrande, Cádiz, close to a well-known international college and just a few minutes drive to all the amenities that the Sotogrande marina has to offer. Possibility of acquiring one or two further adjoining plots. There are 4 in total, with the m2 specified in one of the pictures. A great investment opportunity in an exclusive residential area of luxury homes just 10...

• Bedrooms: 0 | • Bathrooms: 0 | • Plot: 7,939 m<sup>2</sup> | • Orientation: South | • View type: Street, Urban

**General:** Close To Schools, Garden (Shared), Near transport

€2,917,583