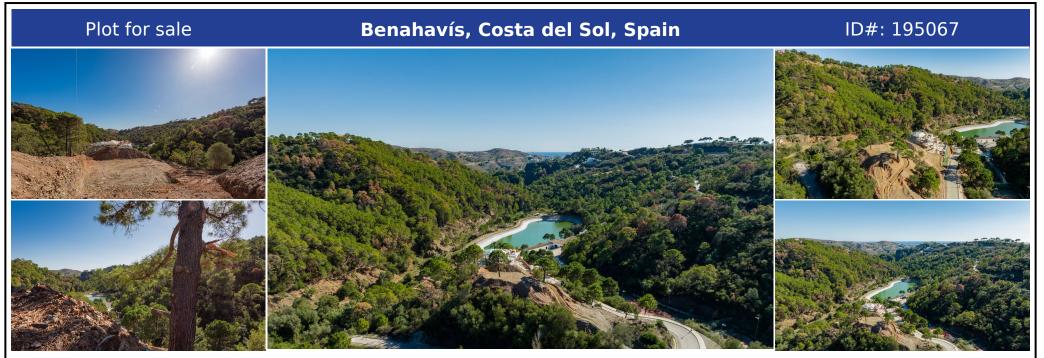

## **Description:**

Residential plot in Montemayor, introducing a unique opportunity in an exclusive setting. Located atop the hills of Benahavis, within the natural enclave of the Montemayor Valley, plot A16, is a private sanctuary, a blank canvas to create the home of your dreams. A natural paradise bathed in the warm southern sun, where a lush forest, majestic mountains, a serene lake, and the vast sea intertwine in an unparalleled spectacle. This 2,870 squar...

• Bedrooms: 0 | • Bathrooms: 0 | • Plot: 2,870 m<sup>2</sup> | • Orientation: South | • View type: Countryside, Forest, Mountain, Panoramic

General: Close To Forest, Close to golf, Condition Good, Gated Complex, Paddle Tennis, Security 24/24, Urbanisation