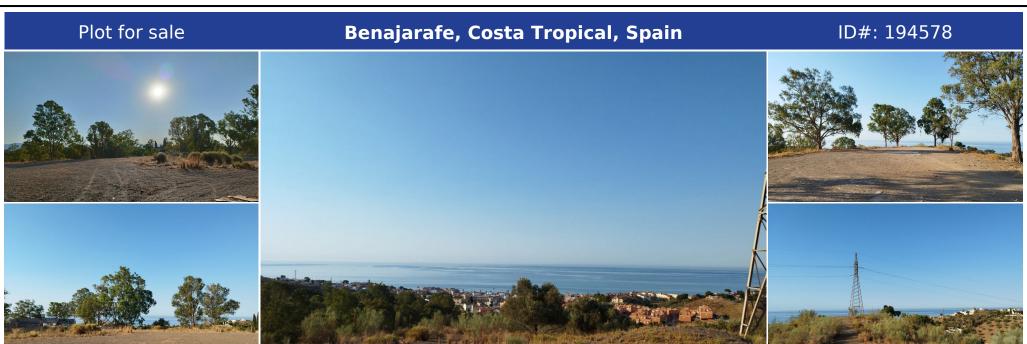

## **Description:**

Located in one of the best positioned areas with the best views in the prestigious municipality of Benajarafe, we are pleased to present this magnificent investment. This is a plot of 95.509 m2, which has a buildable area of 21.873m2, with a construction capacity of 186 properties based on the previous creation of a pre-project, 21.873m2, absolutely all with sea views and about 700 metres from the beach in the distance. Attached is the buildin...