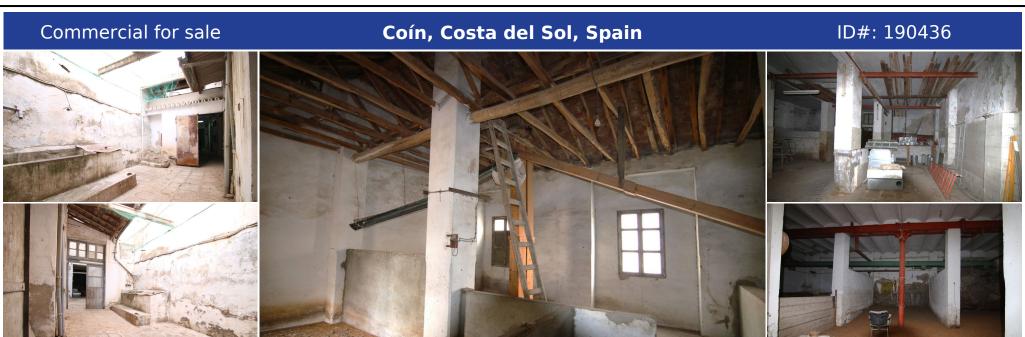

## **Description:**

INDUSTRIAL PREMISES WITH AN AREA OF 435 M2 This large local is divided into two floors totaling 823 square meters, different sections for what was formerly used as a warehouse and sale of animal feed, gardening products... It can be bought to make parking lots in the center of Coín and rent them ... Or the construction of a block of apartments with ample possibilities. IF YOU WANT TO KNOW IT, DO NOT HESITATE... VISIT

• Bedrooms: 0 | • Bathrooms: 1 | • Build: 823 m<sup>2</sup> | • Orientation: Northeast | • View type: Courtyard, Street, Urban

General: Close To Schools, Close to shops, Electricity, Furnished (partially), Garden (Private), Kitchen Not Fitted, Near transport, Renovation Required, Telephone