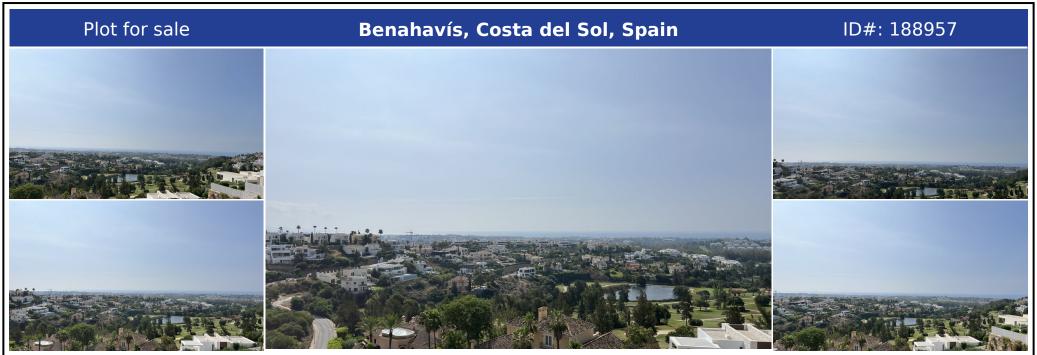

## **Description:**

Atalaya Golf, Benahavis. Amazing plot plus project with building license in place. This is one of the last plot of land available now in this urbanization. Located in the highest part of the hill, with amazing panoramic views to the Mediterranean Sea, golf courses, and urbanizations. The plot is very secluded and has approximately 2.300 square meters with a magnificent position dominating all the valley, there is one contemporary new built ma...