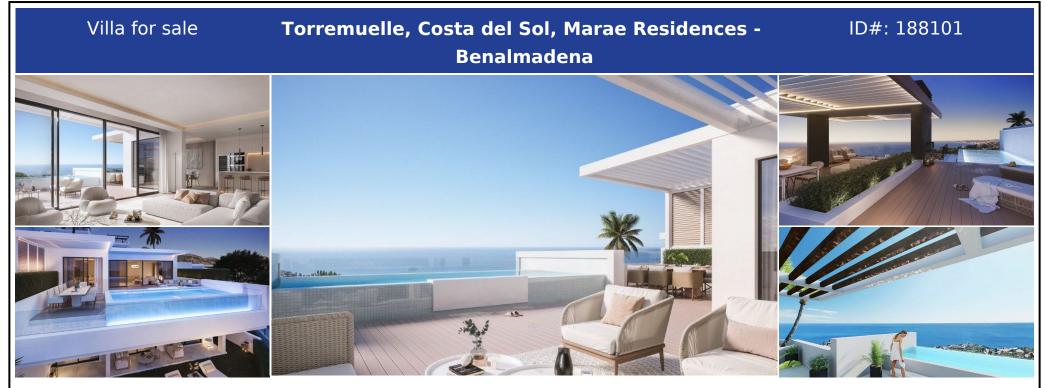

## **Description:**

Marae Residences - Torremuelle Benalmadena Fase II Villas 4 bedrooms from €1.500.000 | Contact us today for more info or an appointment. Marae Residences, The luxury, two-storey villas of Marae Residences are in Torremuelle, Benalmadena one of the most beautiful locations on the Costa del Sol. Each villa has incredible views of the coast, the Mediterranean Sea, and the mountains. Marae Residences is an exclusive development of twenty luxury...