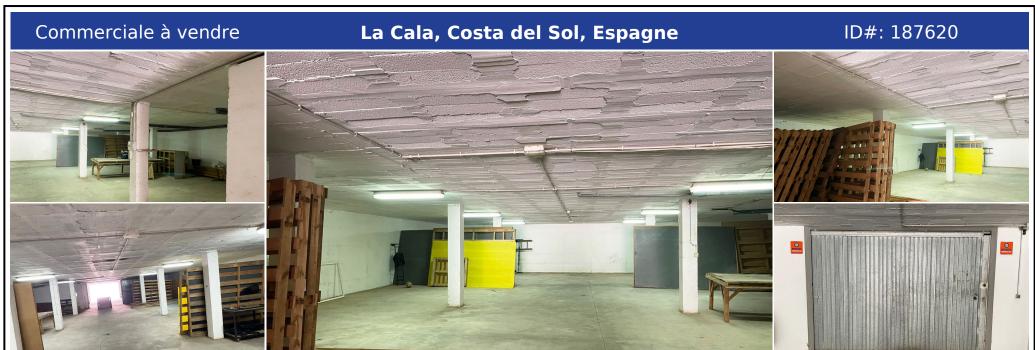

## **Description:**

Secure underground storage warehouse spanning 324m2, offering easy access and excellent connectivity to the motorway. Ideal for personal or commercial storage, it provides a hassle-free experience. The expansive space accommodates various items, from furniture to vehicles. Whether you're a business owner in need of extra storage or an individual seeking a secure solution, this warehouse is perfect. Contact us today for more information.