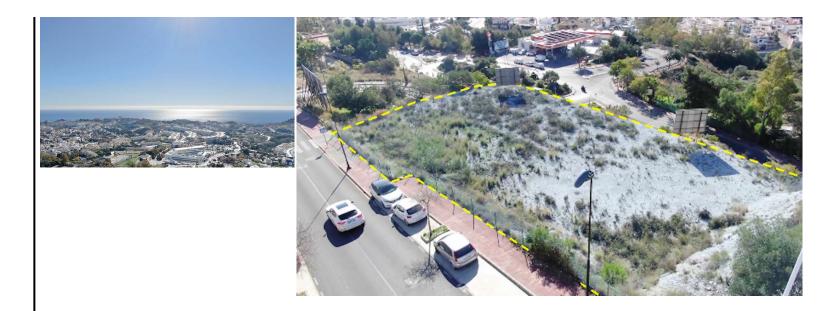

## **Description:**

Commercial urban plot of 3003 m<sup>2</sup> facing south, which offers demonstrable profitability. Privileged location, high density of homes located in high standing urbanizations. It has infographics of two preliminary projects: A restaurant and a shopping center. Zone with all services. Ideal plot for a project on the Costa del Sol. Spectacular views of the town of Benalmádena and the sea. No possibility of new construction that obstructs the views....

• Bedrooms: 0 | • Bathrooms: 0 | • Plot: 3,003 m<sup>2</sup> | • Orientation: South | • View type: Panoramic, Sea

General: Bargain, Close to golf, Close to port, Commercial area