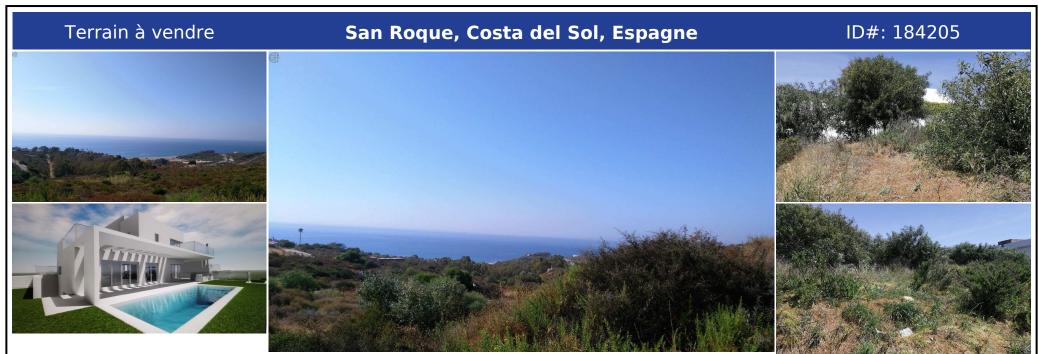

## **Description:**

Residential plot in a quiet area with unbeatable sea views. There is a project included: 3 bedrooms, 2 bathrooms Basement: 155 m², ground floor: 105 m², 1st floor: 50 m², terraces: around 150 m² Geotechnical report available. All services like electricity, water etc. are in place. Ideal located, between La Duquesa and Sotogrande, with numerous restaurants, supermarkets, as well as beautiful beaches in only a few minute drive away. Severa...

• Chambres: 0 | • Salles de bain: 0 | • Terrain: 500 m<sup>2</sup> | • Orientation: Sud-Ouest | • •view\_type: Campagne, Montagne, Panoramique, Mer

**Général:** Bonne affaire, Près du port, Près de la mer, Proche de la ville