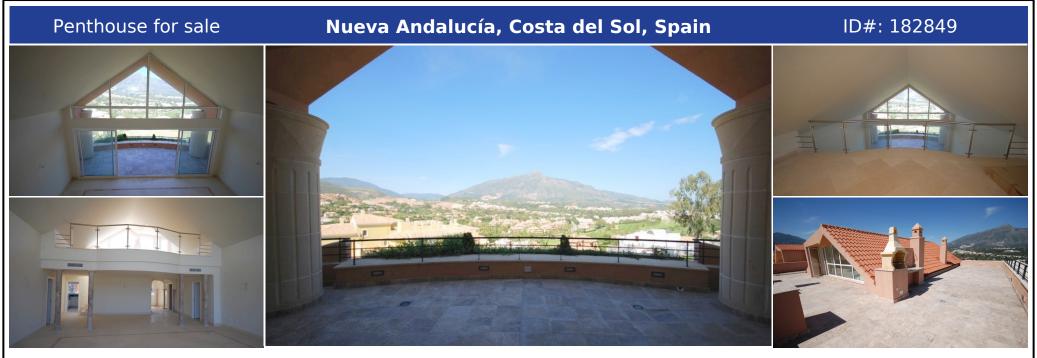

## **Description:**

A fabulous east facing penthouse in the center of the Golf Valley, Nueva Andalucia. The views from this 3 bedroom, 2 floor property are spectacular. No expense has been spared in the construction of this amazing penthouse. Features include columns and marble floors throughout, Fagor/Vitra kitchen, Hans Grohe faucets, BOSCH kitchen appliances, Villeroy and Bosch bathroom fittings, automatic irrigation system on the terraces, Simon electrical d...

• Bedrooms: 3 | • Bathrooms: 3 | • Build: 263 m<sup>2</sup> | • Terrace: 197 m<sup>2</sup> | • Orientation: East | • View type: Countryside, Golf, Mountain, Panoramic, Port, Sea

**General:** Alarm system, Close to port, Close To Sea, Close to shops, Cold A/C, Condition Excellent, Covered terrace, Electricity, Entry phone, Fitted Wardrobes, Fully equipped kitchen, Furnished (No), Garage, Garden (Shared), Gated Complex, Hot A/C, Lift, Parking covered, Parking More Than One, Parking underground, Pool Communal, Private terrace, Security 24/24, Underfloor heating