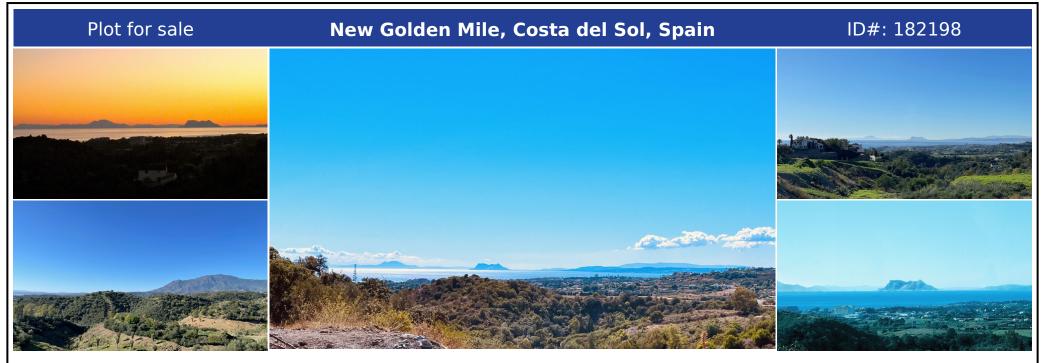

## **Description:**

LARGE PLOT FOR LUXURY VILLA Double Plot: 4,553m² Buildable: 1,000m² plus basement and porches Large elevated plot with unobstructed panoramic, south-western sea view to Gibraltar and Morocco and mountains. Close to beach (2km), great restaurants, supermarkets, hospital, schools etc. La Panera on the New Golden Mile between San Pedro and Estepona is a beautiful and peaceful area, only 10 to 12 minutes from Puerto Banus. High quality urbanis...