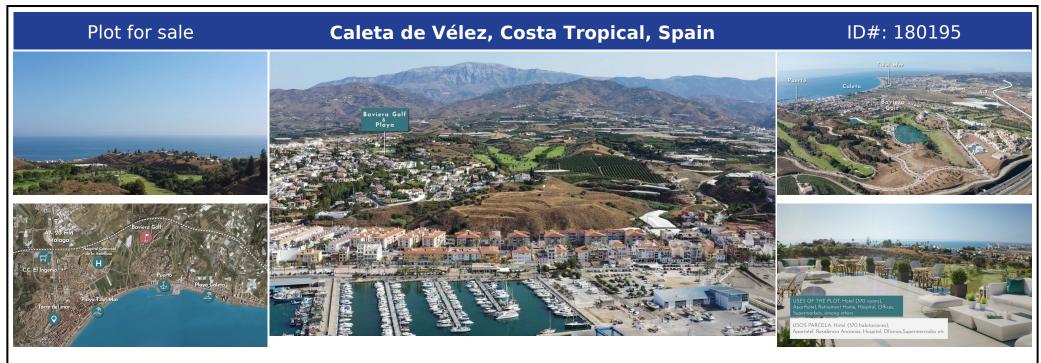

## **Description:**

Great location of this plot of 16,300 sqm. Excellent investment!!! • In a high-level sector, next to the Baviera Golf Course and 900 homes (most of them independent homes with private gardens). • Located 500m. from Caleta de Vélez, famous for its Marina and magnificent beaches, among the best on the Costa del Sol and 20 minutes from Malaga. 21.735m2 suitable for building Uses of the plot: Hotel (370 rooms), Aparthotel, Retirement Home, H...

• Bedrooms: 0 | • Bathrooms: 0 | • Plot: 16,293 m<sup>2</sup> | • Orientation: South | • View type: Golf, Panoramic, Sea

**General:** Bargain, Beachside, Close to port, Close to shops, Electricity

€3,900,000