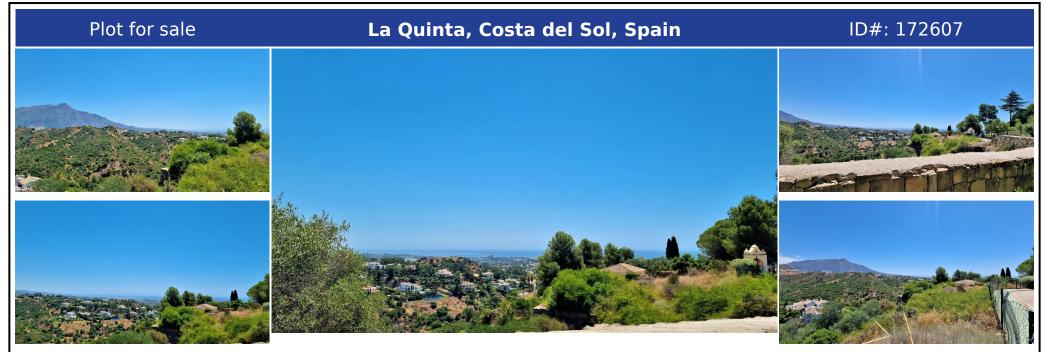

## **Description:**

Residential plot located in La Quinta, near one of the best 5 \* hotels in Spain, as well as a 36-hole golf club. The plot is located in a cul-de-sac with wonderful panoramic views. The general construction regulations are: - The minimum separation between public and private boundaries is 3 meters. - The building volume is 0.244 m2 / m2. - The maximum occupancy of the plot is 25% - Maximum height 8 meters (2 floors) A geotechnical study and pr...

• Bedrooms: 0 | • Bathrooms: 0 | • Plot: 2,194 m<sup>2</sup> | • Orientation: Southeast | • View type: Forest, Mountain, Panoramic, Sea

General: Close To Forest, Urbanisation