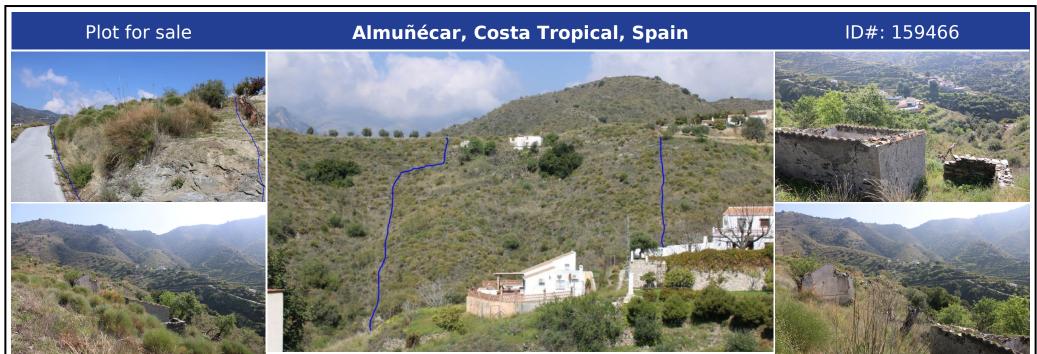

## **Description:**

Now you have the opportunity to acquire TWO lovely plots with great potential, both have sea and mountain views. The large plot is 11,285 sqm and the smaller one is 1,232 sqm, the plots are separated by a small road. The smaller plot is slightly higher than the larger one and has a great view, perfect for a smaller house or to place a caravan. Water rights are included in the purchase. On the larger plot there used to be a two-storey house, p...